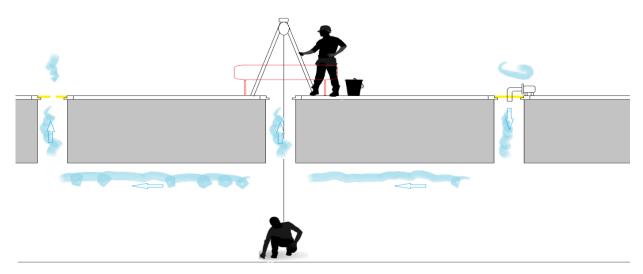

For good ventilation of the network, we recommend opening 3 manholes. One downstream, one in the center and one upstream of the worked area.

The Manhole cover is positioned on the lip of the manhole.

With its ventilation holes with a diameter of 40 mm, the Manhole cover ensures perfect air circulation for ventilation manoeuvres in the network, even when it is closed.