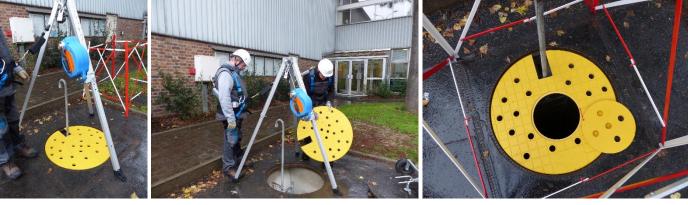

The Manhole cover is positioned on the lip of the manhole.

With its ventilation holes with a diameter of 40 mm, the Manhole cover ensures perfect air circulation for ventilation manoeuvres in the network, even when it is closed.

Its installation is simple and quick (in a few seconds).

The Manhole cover is available in standard sizes of Ø 630 mm and Ø 825mm. It can exist in other dimensions (see Tractel). In all cases, the operator must check that the Manhole cover is compatible with the manhole on which it is going to be installed.