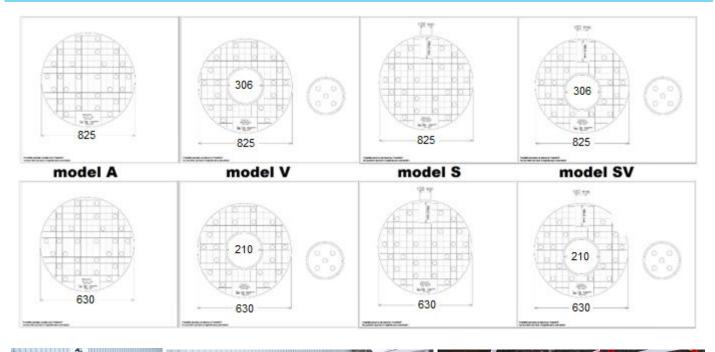

#### STANDARD PRODUCTS

The Manhole cover is available in several versions:

Model A: Manhole cover with ventilation holes without anchor passage.

Model V: Same as model A + large removable central ventilation hole.

**Model S**: Same as model A + location for the passage of the anchor. The S pad has been designed to set up a

fall protection anchor point rod before it is opened. This function provides the operator with effective fall

protection when opening and closing the manhole.

**Model SV**: Same model A + large removable central ventilation hole and place for the anchor to pass through.